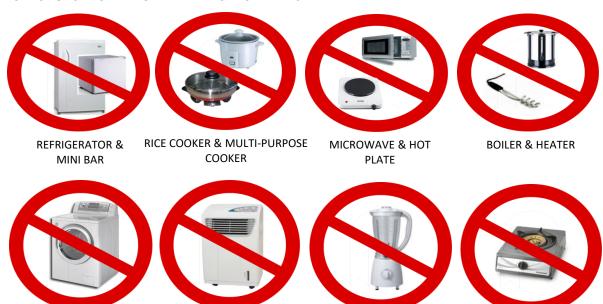

## C. LIST OF STRICTLY PROHIBITED ELECTRICAL ITEMS

#### D. REGULATIONS FOR POSSESSION OF ELECTRICAL ITEMS

AIR COOLER

WASHING MACHINE

i. All of the permitted electrical items in the list is limited to one item for one student and must be registered and charged according to the rate set at the college office the beginning of every semester.
 ii. Items NOT in the list must be approved by the College Principal before being brought in or used in the college. Registration fee of the item will be based on the rate set.
 iii. Failure to register electrical items will be imposed a fine and the College has the right to confiscate and seized the electrical items.
 iv. Each student should use electrical items with care in the rooms and must be aware and comply to the fire safety regulations and students should using electrical items efficently.

**BLENDER** 

STOVE